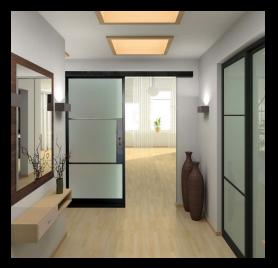

## ALUMINIUM INTERNAL PIVOT DOORS

## **EFFORTLESS STYLE AND FUNCTIONALITY**

Unlock the full potential of your space with our fully customisable pivot doors.

Available in any size to fit your unique space, these doors come in sleek black, silver, bronze, gold and stainless steel. Whether you choose to install them as a revolving interior door or in a traditional fixed manner. The aluminium frame contains stealth pivot hinges at the top and bottom, which anchor pivot doors of up to 150kg easily onto a finished floor and a solid or reinforced ceiling surface without the need for fixtures.

They will add a touch of contemporary elegance to any room. Elevate your design further by personalising it with optional grid profiles.

The possibilities are truly endless.