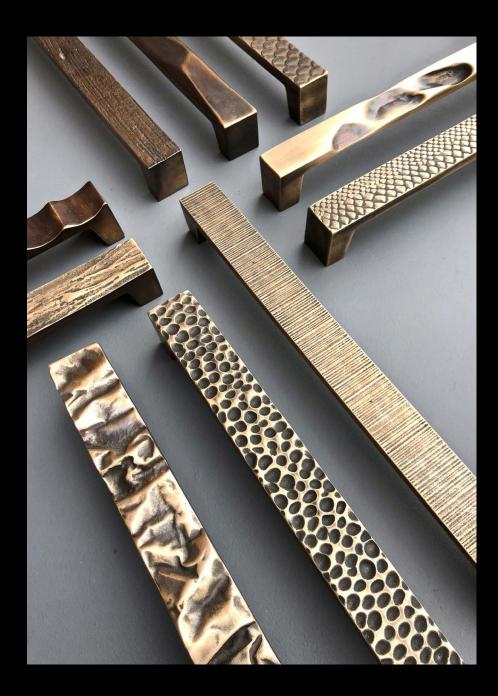

## ARTISTRY IN ARCHITECTURAL IRONMONGERY: THE PHILIP WATTS DESIGN COLLECTION

Experience the extraordinary world of Philip Watts Design, where architectural ironmongery becomes an art form. As a supplier of these exceptional products, we bring you one-of-a-kind, handmade pieces that balance the finesse of a jeweller, the imagination of a sculptor, and the practicality of a craftsman. Philip Watts Design, a name synonymous with the unconventional and avant-garde, began in 1993 in a small design workshop in Nottingham. Today, it boasts a remarkable collection of over 500 unique creations, extending from distinctively sculptured door handles to handrails and furniture.

Step into a realm where the ordinary is transformed into the extraordinary - tactile Amoeba and Pebble handles, playful Phone recasts of vintage telephone handsets, and the nature-inspired Branch and Twig door handles. Each piece tells a story, crafted via the almost primeval process of sand casting, employing materials like aluminium, bronze, and brass. As a result, every item exhibits a character of its own - from the natural charm of bronze, the futuristic allure of aluminium, to the versatile appeal of brass.