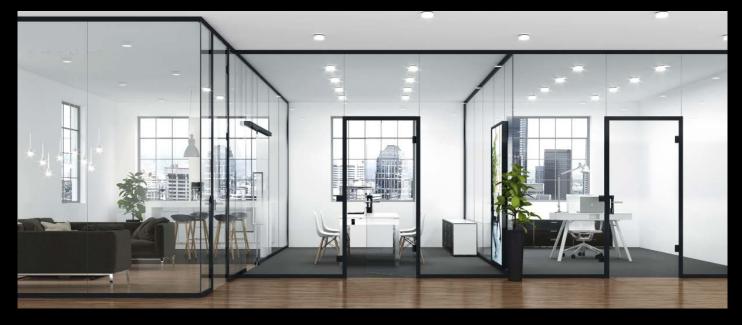

## ALUMINIUM STEEL-LOOK DOORS & PARTITIONS

## DESIGNED TO ENHANCE YOUR HOME

With our iconic steel replica range of stunning interior doors, and screens and our versatile Bi-Folding door range, the aluminium steel-look collection offers a unique solution to your home.

These products are unique to your home, designed and built specifically for each individual customer, and handmade by our skilled craftsmen to your exact specification. The Collection is available in an extensive selection of colour and finish options, including a stunning range of traditional and contemporary furniture and ironmongery styles and designs to complement your home.

Our interior doors and screens will enhance any home, with classic details like handle back plates, bottom kick plates, slim horizontal and vertical glazing bars, rose back plate handles as well as the bespoke Floating Lock. All these go to provide you with the iconic industrial finish, available as single and double-glazed options.