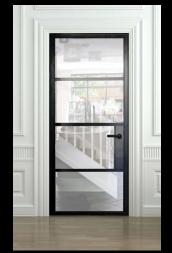

## FIRE-RATED STEEL GLAZED DOORS & PARTITIONS

# FIRE RATED PRODUCTS ENSURE ENHANCED SAFETY WITHOUT AESTHETIC COMPROMISE

Many suppliers offer "steel doors with fire rated glass'. These are merely standard uncertified steel doors. Our product has a full paper trail to source for complete compliance and peace of mind.

Inspired by the iconic Crittall style, the slimline frames are available as internal fixed screens, single or double leaf hinged doors.

#### F30 COLLECTION

Featuring a super slim 20mm outer frame with a 15mm inner bead, optional cross bars.

Supplied with Pyroguard Firesafe, a modified toughened fire safety glass providing integrity only protection against flames and toxic smoke for 30 minutes. (Our F130 provide 30 minutes integrity and insulation protection)