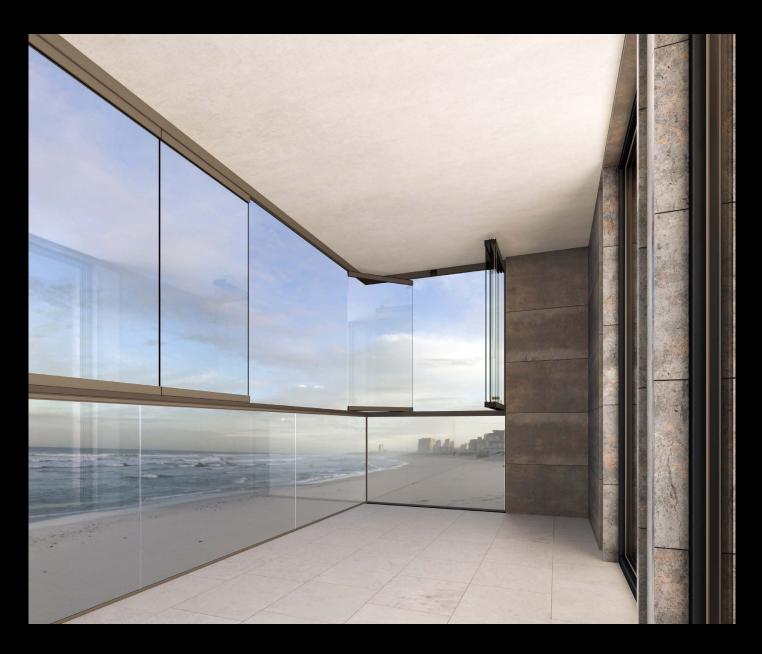

## BALCONY & TERRACE SLIDING WALLS

## **EXPAND YOUR LIVING SPACE**

Our Sliding Wall System for balcony and terrace glazing offers a unique solution to upgrade any property's outdoor area.

Whether part of a new build or a renovation, for apartment complexes or private homes, rooms filled with natural light create high-quality living spaces that are sure to become new favourites in the home.

With our system, you can enjoy the outdoors in any weather, while also reaping all the benefits of indoor comfort. All our products surpass British and European standards for security, weather resistance, thermal insulation, longevity, and noise reduction, and have been installed in even the most exposed locations.

#### PRODUCT COLLECTION OVERVIEW:

- Enjoy year-round use with protection from wind and rain
- Experience constant air circulation thanks to small gaps (3mm) between the glass elements
- Provide safety for children and pets
- Expand your living space conveniently
- Optimal use of living space, even next to busy roads, due to sound insulation
- Smooth sliding operation
- Save space as the sliding walls are parked in narrow bays
- Enjoy a flowing transition between your garden and living area
- Choose from unlimited colour options with our weather-proof powder coating