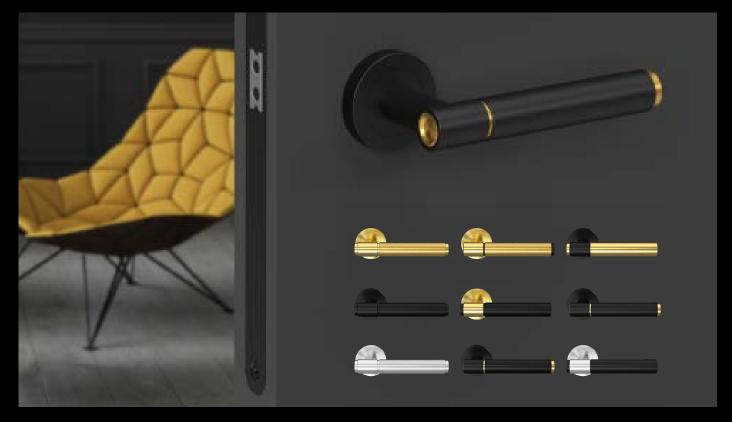

## ALUMINIUM INTERNAL PIVOT DOORS

## **EFFORTLESS STYLE AND FUNCTIONALITY**

Unlock the full potential of your space with our fully customisable pivot doors.

Available in any size to fit your unique space, these doors come in sleek black, silver, bronze, gold and stainless steel. Whether you choose to install them as a revolving interior door or in a traditional fixed manner. The aluminium frame contains stealth pivot hinges at the top and bottom, which anchor pivot doors of up to 150kg easily onto a finished floor and a solid or reinforced ceiling surface without the need for fixtures.

They will add a touch of contemporary elegance to any room. Elevate your design further by personalising it with optional grid profiles.

The possibilities are truly endless.

#### FEATURES & BENEFITS:

- Smooth operation
- High-quality materials
- Customisable design
- Space-saving pivot axis
- Increased natural light from large glass panels
- Stylish and sophisticated appearance