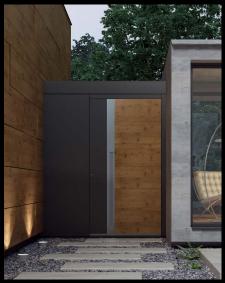

## ALUMINIUM INTERNAL PIVOT DOORS

## **EFFORTLESS STYLE AND FUNCTIONALITY**

Unlock the full potential of your space with our fully customisable pivot doors.

Available in any size to fit your unique space, these doors come in sleek black, silver, bronze, gold and stainless steel. Whether you choose to install them as a revolving interior door or in a traditional fixed manner. The aluminium frame contains stealth pivot hinges at the top and bottom, which anchor pivot doors of up to 150kg easily onto a finished floor and a solid or reinforced ceiling surface without the need for fixtures.

They will add a touch of contemporary elegance to any room. Elevate your design further by personalising it with optional grid profiles.

The possibilities are truly endless.

#### FEATURES & BENEFITS:

- Smooth operation
- High-quality materials
- Customisable design
- Space-saving pivot axis
- Increased natural light from large glass panels
- Stylish and sophisticated appearance