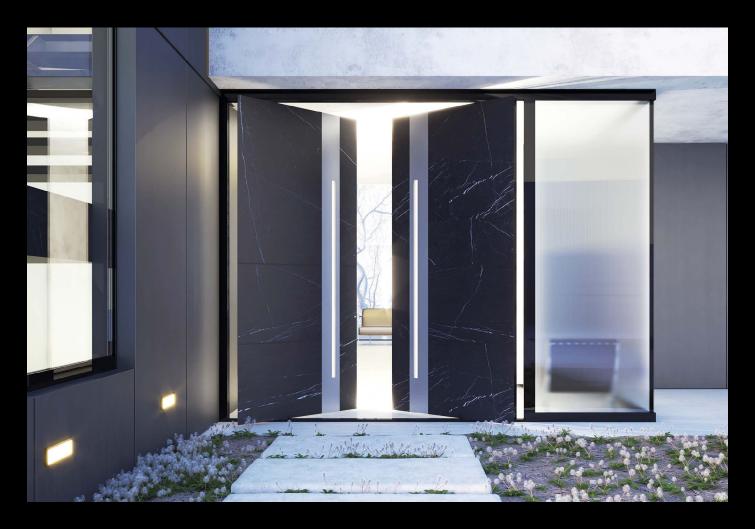

## LUXURY ALUMINIUM ENTRANCE DOORS

## Impeccably built and exquisitely designed, guaranteed to create a stunning first impression for your home.

Your entrance is a statement giving your home a personality which defines you to the outside world. We understand, other than being impeccably functional, you want it to leave a lasting impression.

Our entrance doors are highly customisable, giving you the perfect technical solution and the wow factor. They also provide a high level of insulation, improved stability and advanced security. Fitted with a five-point lock with a main hook, 2 pin bolts and 2 hook bolts in the additional lock cases, our doors offer uncompromised security.

#### FEATURES & BENEFITS:

- Strong but lightweight, durable and low-maintenance
- Impressive maximum height of 3000mm
- Highly customisable
- High levels of insulation and stability
- Inosmart keyless entry system
- Advanced uncompromised intruder protection