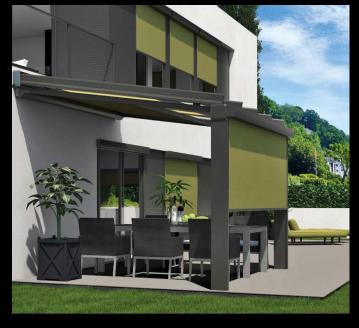

#### LUXURIANT OUTDOOR LIVING

Transform your outdoor space with our collection of premium roofing solutions. Soak in the natural light from the glazed roof, and enjoy a comfortably shaded atmosphere with our integrated electric roof blinds. Featuring zip technology for a seamless look, and a range of accessories such as lighting rails, heating elements, and wireless motors with sun, rain, and wind sensors. Choose from a variety of colours for complete design control.

#### **ELEGANT VERTICAL BLINDS**

Enhance your outdoor privacy and comfort with our vertical blinds. Perfect for low sun and gentle breezes, they can be easily retracted and even removed during the winter. Choose from a variety of luxurious fabrics and patterns, with UV blocking and dirt and water-repellent properties.

## **ENCHANTING LED LIGHTING**

Extend your outdoor hours with the touch of a button. Our LED lighting rail provides a dimmable lighting solution, wall mounted, installed in the awning cassette, or integrated into the aluminium supports of the roof.

#### **INFARED HEATING**

Stay warm no matter the temperature with our modern and efficient infrared heating element. Reach the perfect temperature in just 30 seconds, and never have to cut short your evenings again.