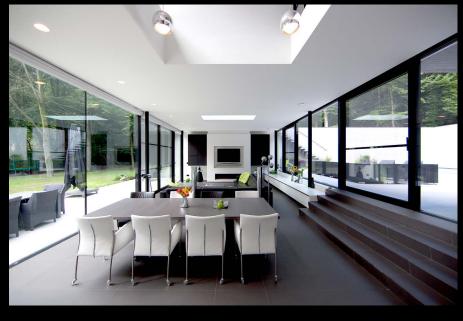

## BALCONY & TERRACE SLIDING WALLS

## **EXPAND YOUR LIVING SPACE**

Our Sliding Wall System for balcony and terrace glazing offers a unique solution to upgrade any property's outdoor area.

Whether part of a new build or a renovation, for apartment complexes or private homes, rooms filled with natural light create high-quality living spaces that are sure to become new favourites in the home.