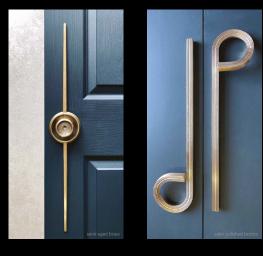

The love of working with rare, solid metals has helped Buster + Punch to transform everyday functional fittings into extraordinary home essentials.

From the light bulb, the dimmer switch and the pendant lamp to the door handle and the cabinet pull, Buster + Punch have created an innovative collection of unexpected design details.

## DOOR HARDWARE

A collection of bold door handles, door knobs, door stops, door pulls and door accessories.

Fashioned from solid metal, using a diamond-edge CNC lathe and featuring our signature cross-knurl pattern. Refined by hand.