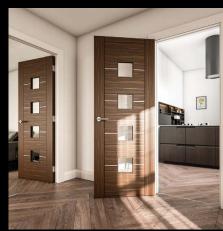

## ALUMINIUM INTERNAL PIVOT DOORS

## **EFFORTLESS STYLE AND FUNCTIONALITY**

Unlock the full potential of your space with our fully customisable pivot doors.

Available in any size to fit your unique space, these doors come in sleek black, silver, bronze, gold and stainless steel. Whether you choose to install them as a revolving interior door or in a traditional fixed manner. The aluminium frame contains stealth pivot hinges at the top and bottom, which anchor pivot doors of up to 150kg easily onto a finished floor and a solid or reinforced ceiling surface without the need for fixtures.

They will add a touch of contemporary elegance to any room. Elevate your design further by personalising it with optional grid profiles.

The possibilities are truly endless.

#### FEATURES & BENEFITS:

- Smooth operation
- High-quality materials
- Customisable design
- Space-saving pivot axis
- Increased natural light from large glass panels
- Stylish and sophisticated appearance