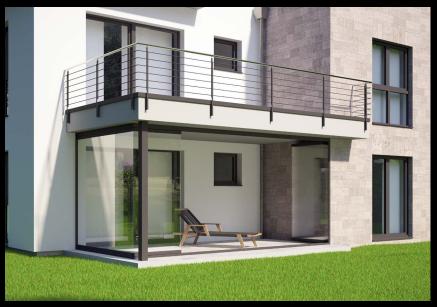

#### LUXURIANT OUTDOOR LIVING

Transform your outdoor space with our collection of premium roofing solutions. Soak in the natural light from the glazed roof, and enjoy a comfortably shaded atmosphere with our integrated electric roof blinds. Featuring zip technology for a seamless look, and a range of accessories such as lighting rails, heating elements, and wireless motors with sun, rain, and wind sensors. Choose from a variety of colours for complete design control.

#### **ELEGANT VERTICAL BLINDS**

Enhance your outdoor privacy and comfort with our vertical blinds. Perfect for low sun and gentle breezes, they can be easily retracted and even removed during the winter. Choose from a variety of luxurious fabrics and patterns, with UV blocking and dirt and water-repellent properties.

## **ENCHANTING LED LIGHTING**

Extend your outdoor hours with the touch of a button. Our LED lighting rail provides a dimmable lighting solution, wall mounted, installed in the awning cassette, or integrated into the aluminium supports of the roof.

#### **INFARED HEATING**

Stay warm no matter the temperature with our modern and efficient infrared heating element. Reach the perfect temperature in just 30 seconds, and never have to cut short your evenings again.