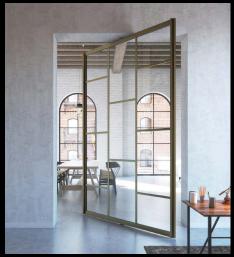

## ALUMINIUM STEEL-LOOK DOORS & PARTITIONS

## DESIGNED TO ENHANCE YOUR HOME

With our iconic steel replica range of stunning interior doors, and screens and our versatile Bi-Folding door range, the aluminium steel-look collection offers a unique solution to your home.

These products are unique to your home, designed and built specifically for each individual customer, and handmade by our skilled craftsmen to your exact specification. The Collection is available in an extensive selection of colour and finish options, including a stunning range of traditional and contemporary furniture and ironmongery styles and designs to complement your home.

Our interior doors and screens will enhance any home, with classic details like handle back plates, bottom kick plates, slim horizontal and vertical glazing bars, rose back plate handles as well as the bespoke Floating Lock. All these go to provide you with the iconic industrial finish, available as single and double-glazed options.