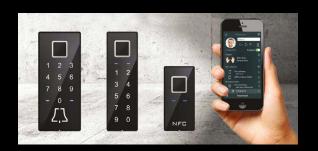

#### **INOSMART KEYLESS ENTRY SYSTEM**

Safety, security and sophistication rolled into one. Inosmart combines three opening modes in one device, an automatic motor lock, a cable passage, a control unit and a power supply unit. The entire system is managed and controlled via an app on your smartphone, enhancing the superb quality of our entrance doors.

- High-resolution sensor
- 100 Different entrees of fingerprints or codes can be stored
- Intuitive fingerprint reader that detects changes in your fingerprint
- Sophisticated design blends with your door
- Easy operation and control

## LUXURY ALUMINIUM ENTRANCE DOORS

Scan the QR code to learn more about the Inosmart Entry System.