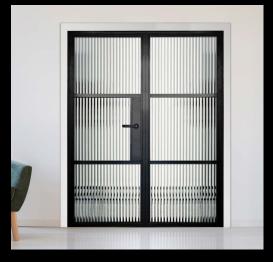

## ALUMINIUM STEEL-LOOK DOORS & PARTITIONS

## DESIGNED TO ENHANCE YOUR HOME

With our iconic steel replica range of stunning interior doors, and screens and our versatile Bi-Folding door range, the aluminium steel-look collection offers a unique solution to your home.

These products are unique to your home, designed and built specifically for each individual customer, and handmade by our skilled craftsmen to your exact specification. The Collection is available in an extensive selection of colour and finish options, including a stunning range of traditional and contemporary furniture and ironmongery styles and designs to complement your home.

Our interior doors and screens will enhance any home, with classic details like handle back plates, bottom kick plates, slim horizontal and vertical glazing bars, rose back plate handles as well as the bespoke Floating Lock. All these go to provide you with the iconic industrial finish, available as single and double-glazed options.