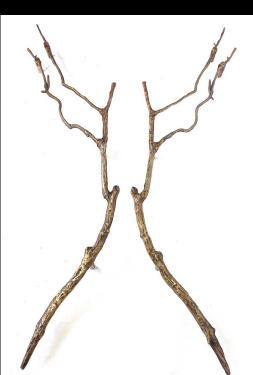

## ARTISTRY IN ARCHITECTURAL IRONMONGERY: THE PHILIP WATTS DESIGN COLLECTION

Experience the extraordinary world of Philip Watts Design, where architectural ironmongery becomes an art form. As a supplier of these exceptional products, we bring you one-of-a-kind, handmade pieces that balance the finesse of a jeweller, the imagination of a sculptor, and the practicality of a craftsman. Philip Watts Design, a name synonymous with the unconventional and avant-garde, began in 1993 in a small design workshop in Nottingham. Today, it boasts a remarkable collection of over 500 unique creations, extending from distinctively sculptured door handles to handrails and furniture.

Step into a realm where the ordinary is transformed into the extraordinary - tactile Amoeba and Pebble handles, playful Phone recasts of vintage telephone handsets, and the nature-inspired Branch and Twig door handles. Each piece tells a story, crafted via the almost primeval process of sand casting, employing materials like aluminium, bronze, and brass. As a result, every item exhibits a character of its own - from the natural charm of bronze, the futuristic allure of aluminium, to the versatile appeal of brass.