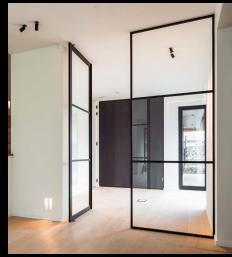

## ALUMINIUM STEEL-LOOK DOORS & PARTITIONS

## DESIGNED TO ENHANCE YOUR HOME

With our iconic steel replica range of stunning interior doors, and screens and our versatile Bi-Folding door range, the aluminium steel-look collection offers a unique solution to your home.

These products are unique to your home, designed and built specifically for each individual customer, and handmade by our skilled craftsmen to your exact specification. The Collection is available in an extensive selection of colour and finish options, including a stunning range of traditional and contemporary furniture and ironmongery styles and designs to complement your home.

Our interior doors and screens will enhance any home, with classic details like handle back plates, bottom kick plates, slim horizontal and vertical glazing bars, rose back plate handles as well as the bespoke Floating Lock. All these go to provide you with the iconic industrial finish, available as single and double-glazed options.