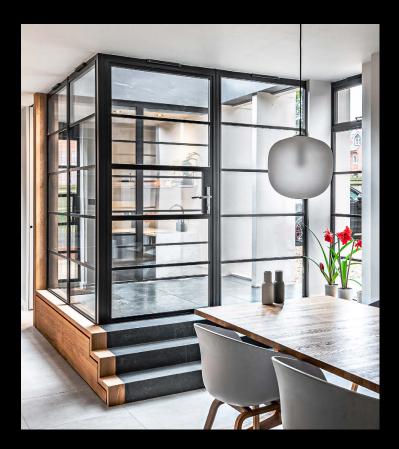

n sleek black, silver, bronze, gold and stainless steel. Whether you choose to install them as a revolving interior door or in a traditional fixed manner. The aluminium frame contains stealth pivot hinges at the top and bottom, which anchor pivot doors of up to 150kg easily onto a finished floor and a solid or reinforced ceiling surface without the need for fixtures.

They will add a touch of contemporary elegance to any room. Elevate your design further by personalising it with optional grid profiles.

The possibilities are truly endless.

#### FEATURES & BENEFITS:

- Smooth operation
- High-quality materials
- Customisable design
- Space-saving pivot axis
- Increased natural light from large glass panels
- Stylish and sophisticated appearance

## ALUMINIUM STEEL-LOOK DOORS & PARTITIONS











## DESIGNED TO ENHANCE YOUR HOME

With our iconic steel replica range of stunning interior doors, and screens and our versatile Bi-Folding door range, the aluminium steel-look collection offers a unique solution to your home.

These products are unique to your home, designed and built specifically for each individual customer, and handmade by our skilled craftsmen to your exact specification. The Collection is available in an extensive selection of colour and finish options, including a stunning range of traditional and contemporary furniture and ironmongery styles and designs to complement your home.

Our interior doors and screens will enhance any home, with classic details like handle back plates, bottom kick plates, slim horizontal and vertical glazing bars, rose back plate h