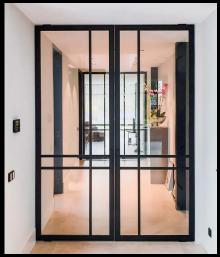

## ALUMINIUM STEEL-LOOK DOORS & PARTITIONS

## DESIGNED TO ENHANCE YOUR HOME

With our iconic steel replica range of stunning interior doors, and screens and our versatile Bi-Folding door range, the aluminium steel-look collection offers a unique solution to your home.

These products are unique to your home, designed and built specifically for each individual customer, and handmade by our skilled craftsmen to your exact specification. The Collection is available in an extensive selection of colour and finish options, including a stunning range of traditional and contemporary furniture and ironmongery styles and designs to complement your home.

Our interior doors and screens will enhance any home, with classic details like handle back plates, bottom kick plates, slim horizontal and vertical glazing bars, rose back plate handles as well as the bespoke Floating Lock. All these go to provide you with the iconic industrial finish, available as single and double-glazed options.