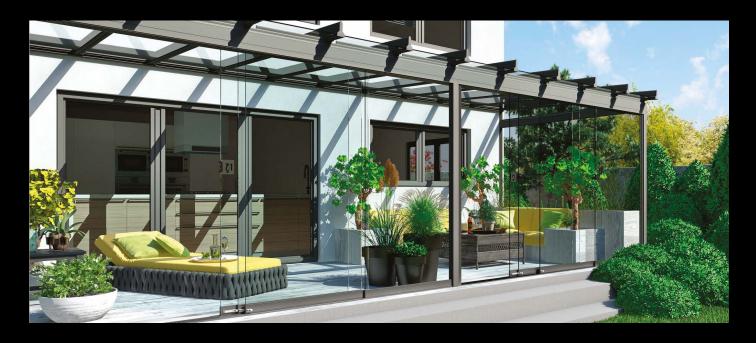

## BALCONY & TERRACE SLIDING WALLS

## **EXPAND YOUR LIVING SPACE**

Our Sliding Wall System for balcony and terrace glazing offers a unique solution to upgrade any property's outdoor area.

Whether part of a new build or a renovation, for apartment complexes or private homes, rooms filled with natural light create high-quality living spaces that are sure to become new favourites in the home.

With our system, you can enjoy the outdoors in any weather, while also reaping all the benefits of indoor comfort. All our products surpass British and European standards for security, weather resistance, thermal insulation, longevity, and noise reduction, and have been installed in even the most exposed locations.

#### PRODUCT COLLECTION OVERVIEW:

- Enjoy year-round use with protection from wind and rain
- Experience constant air circulation thanks to small gaps (3mm) between the glass elements
- Provide safety for children and pets
- Expand your living space conveniently
- Optimal use of living space, even next to busy roads, due to sound insulation
- Smooth sliding operation
- Save space as the sliding walls are parked in narrow bays
- Enjoy a flowing transition between your garden and living area
- Choose from unlimited colour options with our weather-proof powder coating