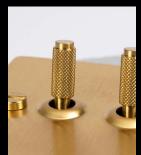

The love of working with rare, solid metals has helped Buster + Punch to transform everyday functional fittings into extraordinary home essentials.

From the light bulb, the dimmer switch and the pendant lamp to the door handle and the cabinet pull, Buster + Punch have created an innovative collection of unexpected design details.

## DOOR HARDWARE

A collection of bold door handles, door knobs, door stops, door pulls and door accessories.

Fashioned from solid metal, using a diamond-edge CNC lathe and featuring our signature cross-knurl pattern. Refined by hand.

#### **SWITCHES & SOCKETS**

A collection of unique light switches, dimmer switches, plug sockets and USB chargers. Crafted from solid metal and featuring our signature cross-knurl pattern and solid metal coin screws. Refined by hand.