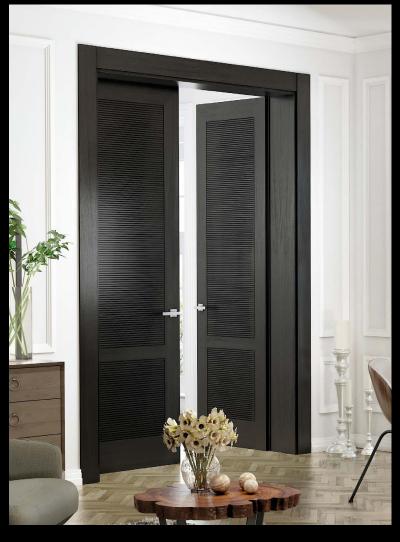

## ALUMINIUM STEEL-LOOK DOORS & PARTITIONS

## DESIGNED TO ENHANCE YOUR HOME

With our iconic steel replica range of stunning interior doors, and screens and our versatile Bi-Folding door range, the aluminium steel-look collection offers a unique solution to your home.

These products are unique to your home, designed and built specifically for each individual customer, and handmade by our skilled craftsmen to your exact specification. The Collection is available in an extensive selection of colour and finish options, including a stunning range of traditional and contemporary furniture and ironmongery styles and designs to complement your home.

Our interior doors and screens will enhance any home, with classic details like handle back plates, bottom kick plates, slim horizontal and vertical glazing bars, rose back plate handles as well as the bespoke Floating Lock. All these go to provide you with the iconic industrial finish, available as single and double-glazed options.